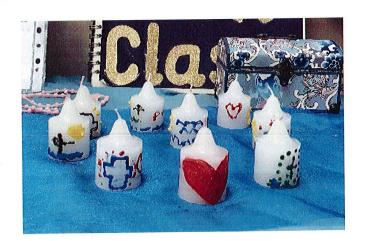

| Highlight as appropriate          |                                                                                                                                                                                                                                                        |  |  |  |
|-----------------------------------|--------------------------------------------------------------------------------------------------------------------------------------------------------------------------------------------------------------------------------------------------------|--|--|--|
| Date:                             | 30/11/18                                                                                                                                                                                                                                               |  |  |  |
| Diocese:                          | Salford Diocese                                                                                                                                                                                                                                        |  |  |  |
| School:                           | Corpus Christi                                                                                                                                                                                                                                         |  |  |  |
| Year group:                       | Year 2                                                                                                                                                                                                                                                 |  |  |  |
| Scheme/programme:                 | Come and See                                                                                                                                                                                                                                           |  |  |  |
| Topic/theme:                      | Signs and Symbols-Baptism                                                                                                                                                                                                                              |  |  |  |
| Context:  Description of task     | The children made their own baptismal candles. They put symbols of baptism onto the candle. They then wrote explanations of their chosen symbol of baptism. The children received minimum support to make the candle. The explanation was independent. |  |  |  |
| Level of support provided         | None Minimal Moderate High  Highlight as appropriate                                                                                                                                                                                                   |  |  |  |
| Resources used to support<br>task | Candles, candle wax pens                                                                                                                                                                                                                               |  |  |  |
| Teacher's comments:               | The child recognises the symbols of baptism and can describe some of these symbols and their meaning.                                                                                                                                                  |  |  |  |

Learning Focus: To design our own Baptismal Candle using the symbols we have discovered so far.

| A    | Loveheart.      |
|------|-----------------|
| A    | Loveheart Shows |
| that | We recieve      |
| Gods | Love            |

| Α      | Cross   | . /* |       |
|--------|---------|------|-------|
| Δ      |         | ic   | -     |
| /      | Cross + | Show |       |
| Sylmbo | 1.1     | Show | That) |
| JUSUS  | diec    | for  | Poso  |

| The   | Ligh   | +             |
|-------|--------|---------------|
| The   | light  | 0,000         |
| repri | esents | Jesus is      |
| the   | light  | of the world. |

| The    | na    | er.   |      |
|--------|-------|-------|------|
| This   | 15    | Holy  |      |
| water  | the   | at is | used |
| to mat | EC +1 | e sig | 3    |
|        | 1655  | when  | · WC |
| get    | Borpi | rsed. |      |