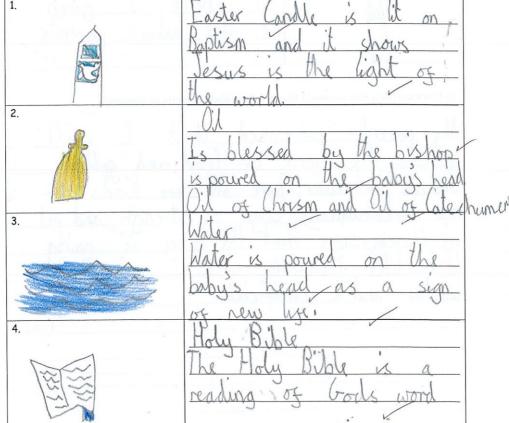

| Date:                         | November 2018                                                                                                                                         |
|-------------------------------|-------------------------------------------------------------------------------------------------------------------------------------------------------|
| Diocese:                      | Salford                                                                                                                                               |
| School:                       | St Winifred's R C Primary                                                                                                                             |
| Year group:                   | Year 3                                                                                                                                                |
| Scheme/programme:             | Come and See                                                                                                                                          |
| Topic/theme:                  | Promises                                                                                                                                              |
| Context:  Description of task | Children had to name and describe the symbols of baptism at greater depth and with more exact names (Proper religious vocabulary) e. g Oil of Chrism. |
|                               | Children were asked to draw symbols and write about them in greater detail. Further information was asked for on the sheet.                           |
| Level of support provided     |                                                                                                                                                       |

|                                   | None Minimal Moderate<br>High                                                                                                 |
|-----------------------------------|-------------------------------------------------------------------------------------------------------------------------------|
|                                   | Highlight as appropriate                                                                                                      |
| Resources used to support<br>task | Images and vocabulary displayed on working wall.                                                                              |
| Teacher's comments:               | Criteria on the sheet:                                                                                                        |
|                                   | I can name the seven symbols I can describe how they are used I can give reasons why they are used I can use wider vocabulary |
|                                   | On the two sheet given as examples the symbols are accurately identified.                                                     |
|                                   | How they are used is mainly described with reasons why.                                                                       |
|                                   | Wider vocabulary such as 'Oil of Chrism' Oil of Catechumens is used on one of the sheets.                                     |
|                                   | To achieve greater depth we would want all those aspects to be covered with the significance of each symbol captured.         |