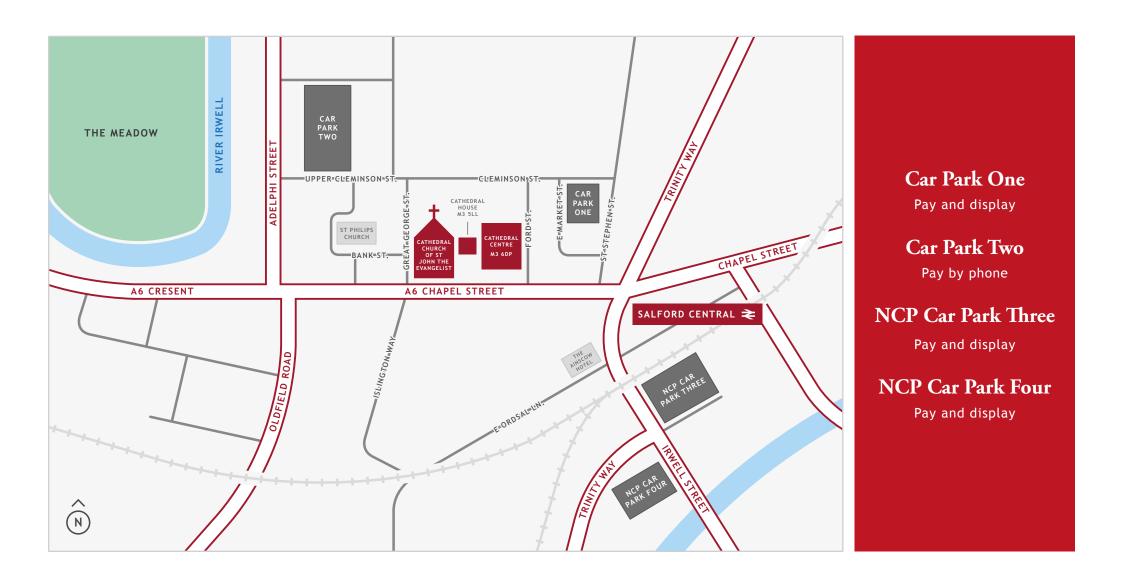

# **Car Park Information**

## Car Park One

**CLEMINSON STREET CAR PARK** 

4 MINUTE WALK

Cleminson Street, Salford, Manchester, M3 6AY

Mon - Sun (8.00am - 8.00pm) 2.5 hours - £1.50 Full day - £3.50 Bank Holiday - Free

Payment by app - www.parkmobile.co.uk Or by telephone: 0203 003 2527 (Location ID 4071)

# Car Park Two

#### **FARMER NORTON CAR PARK**

**№** 3 MINUTE WALK

Entrance to the car park is on Upper Cleminson Street

2 hours - £1.20 3 hours - £2.40 Full Day - £4.00 (9.00am - 6.00pm)

Payment by phone or app only www.paybyphone.co.uk Telephone: 0161 880 0100 or text 65565

Location ID: 59323

## NCP Cark Park Three

NCP NEW BAILEY STREET CAR PARK

9 MINUTE WALK

NCP New Bailey, Irwell Street, Salford, Manchester, M3 5AY

1 hour - £3.50 2 hours - £7.50 3 hours - £11.00 4 hours - £14.00 24 hours - £25.00 Flat rate - £7.00 (Sat & Sun in after 9.00am out by 5.00pm)

# **NCP Car Park Four**

NCP STANLEY STREET CAR PARK

9 MINUTE WALK

NCP Stanley Street Car Park, Salford, Manchester, M3 5FT Sat Nav M3 5FY

1 hour - £3.50 2 hours - £7.50 3 hours - £11.00 4 hours - £14.00 24 hours - £25.00 Flat rate - £7.00 (Sat & Sun in after 9.00am out by 5.00pm)